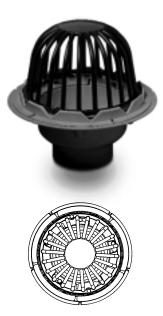

## **78000 Series PVC Roof Drains** With Dome And Gravel Guard

Engineering Specification: The Oatey Roof Drain offers superior drainage with robust debris protection. A dome free-flow area over 200 square inches, available in cast iron or plastic domes with gravel guard.

| 1 | Socket<br>Size (C) | Base<br>Material | Dome<br>Material | Part<br>Number |
|---|--------------------|------------------|------------------|----------------|
|   | 2 in.*             | PVC              | ABS Plastic      | 78012          |
|   | 2 in.*             | PVC              | Cast Iron        | 78022          |
|   | 3 in.              | PVC              | ABS Plastic      | 78013          |
|   | 3 in.              | PVC              | Cast Iron        | 78023          |
|   | 4 in.              | PVC              | ABS Plastic      | 78014          |
|   | 4 in.              | PVC              | Cast Iron        | 78024          |
|   | 6 in.              | PVC              | ABS Plastic      | 78016          |
|   | 6 in.              | PVC              | Cast Iron        | 78026          |