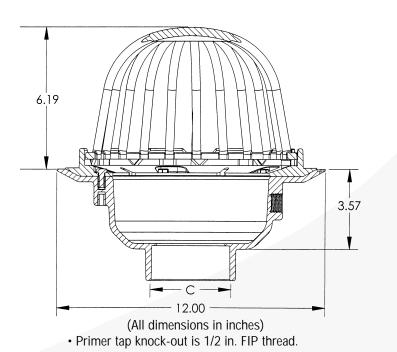

| 1 | Socket<br>Size (C) | Base<br>Material | Dome<br>Material | Part<br>Number |
|---|--------------------|------------------|------------------|----------------|
|   | 2 in.*             | PVC              | ABS Plastic      | 78012          |
|   | 2 in.*             | PVC              | Cast Iron        | 78022          |
|   | 3 in.              | PVC              | ABS Plastic      | 78013          |
|   | 3 in.              | PVC              | Cast Iron        | 78023          |
|   | 4 in.              | PVC              | ABS Plastic      | 78014          |
|   | 4 in.              | PVC              | Cast Iron        | 78024          |
|   | 6 in.              | PVC              | ABS Plastic      | 78016          |
|   | 6 in.              | PVC              | Cast Iron        | 78026          |

| Dome Properties |                         |  |  |
|-----------------|-------------------------|--|--|
| Finish          | Open Area               |  |  |
| ABS Plastic     | 200.00 in. <sup>2</sup> |  |  |
| Cast Iron       | 200.00 in. <sup>2</sup> |  |  |