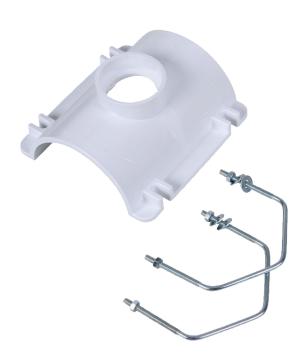

## **SADDLE TEE KITS**

**TECHNICAL SPECIFICATION:** Oatey Saddle Tee Kit is designed for tapping into a 3" or 4" Schedule 40 DWV line. The Saddle Tee is solvent welded to the existing pipe line and secured with metal V-bolts, washers and nuts. The tee accepts the incoming line inside the socket, or joins with a Schedule 40 DWV fitting.