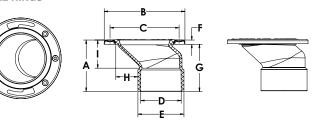

### **DIMENSIONS**

| LEVEL FIT OFFSET CLOSET FLANGE WITH METAL AND STAINLESS STEAL RINGS |                  |       |      |                       |       |  |  |  |  |
|---------------------------------------------------------------------|------------------|-------|------|-----------------------|-------|--|--|--|--|
| [A]:                                                                | Overall Height   | 4.47" | [F]: | Flange Ring Thickness | 0.37" |  |  |  |  |
| [B]:                                                                | Overall Diameter | 7.01" | [G]: | Depth                 | 4.10" |  |  |  |  |
| [C]:                                                                | Screw Centers    | 6.00" | [H]: | Offset Distance       | 1.92" |  |  |  |  |
| [D]:                                                                | Hub I.D.         | 3.52" | [l]: | Offset Distance       | 2.44" |  |  |  |  |
| [E]:                                                                | Hub O.D.         | 4.00" |      |                       |       |  |  |  |  |