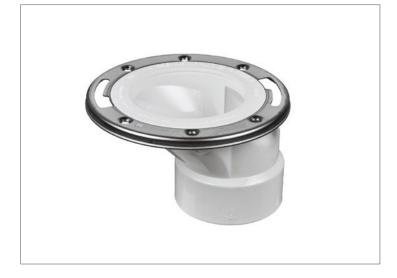

# **SPECIFICATIONS**

Oatey Level Fit Offset Closet Flanges with Metal Ring are designed to connect a water closet outlet to a plumbing system and sit flush with the floor. 3" or 4" Level Fit Offset Closet Flange solvent welds over 3" Schedule 40 DWV pipe or inside 4" Schedule 40 DWV pipe.

# **DESCRIPTION**

- Designed with 2" offset to allow for a margin of error for drain pipe/ flange alignment
- Metal ring provides added strength and cracking resistance to the flange and can be rotated to allow precise alignment of bolts and screws.

# LEVEL FIT OFFSET CLOSET FLANGE WITH METAL AND STAINLESS STEAL RINGS